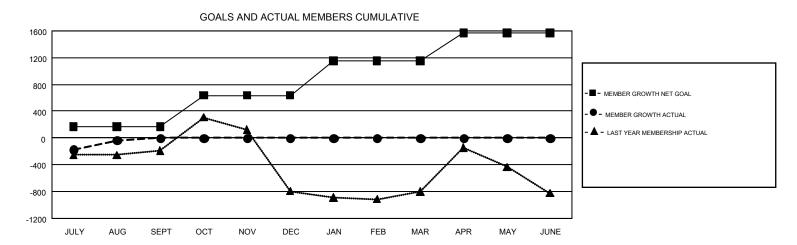

## REPORT DOES NOT INCLUDE CLUBS IN UNDISTRICTED AREAS.

|               | Club          | 98          |               | Members               |                           |                         |                                                    |  |
|---------------|---------------|-------------|---------------|-----------------------|---------------------------|-------------------------|----------------------------------------------------|--|
|               | RESULTS FOR   | R 2018-2019 |               | RESULTS FOR 2018-2019 |                           |                         |                                                    |  |
| QUARTER       | NEW CLUB GOAL | NEW CLUBS   | DROPPED CLUBS | QUARTER               | MEMBER GROWTH NET<br>GOAL | MEMBER GROWTH<br>ACTUAL | DROPPED<br>MEMBERS ACTUAL<br>(including transfers) |  |
| JULY/AUG/SEPT | 7             | 14          | 22            | JULY/AUG/SEPT         | 169                       | 1,129                   | 1,038                                              |  |
| OCT/NOV/DEC   | 15            | 0           | 0             | OCT/NOV/DEC           | 469                       | 0                       | 0                                                  |  |
| JAN/FEB/MAR   | 14            | 0           | 0             | JAN/FEB/MAR           | 515                       | 0                       | 0                                                  |  |
| APR/MAY/JUNE  | 15            | 0           | 0             | APR/MAY/JUNE          | 418                       | 0                       | 0                                                  |  |

## GOALS AND ACTUAL NEW CLUBS CUMULATIVE

| DROPPED CLUBS: 22  DROPPED MEMBERS |       | 391 CLUBS OF 1,934 ADDED 1 OR<br>MORE NEW MEMBERS | GENDER DISTRIBUTION           MALE         28,221 (61.80%)           FEMALE         17,447 (38.20%) |  |       |
|------------------------------------|-------|---------------------------------------------------|-----------------------------------------------------------------------------------------------------|--|-------|
| DECEASED                           | 81    | CLICK HERE FOR CUMULATIVE                         | TOTAL FAMILY UNIT MEMBERS                                                                           |  | 7,384 |
| CLUB CANCELLED 35 OTHER 919        |       | MEMBERSHIP DATA                                   | FAMILY MEMBERS PAYING HALF                                                                          |  | 3,838 |
| TOTAL                              | 1,035 |                                                   | DUES                                                                                                |  |       |