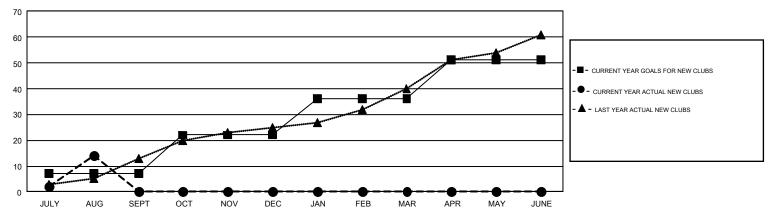

## REPORT DOES NOT INCLUDE CLUBS IN UNDISTRICTED AREAS.

|               | Club          | 98          |               | Members               |                           |                         |                                                    |  |
|---------------|---------------|-------------|---------------|-----------------------|---------------------------|-------------------------|----------------------------------------------------|--|
|               | RESULTS FOR   | R 2018-2019 |               | RESULTS FOR 2018-2019 |                           |                         |                                                    |  |
| QUARTER       | NEW CLUB GOAL | NEW CLUBS   | DROPPED CLUBS | QUARTER               | MEMBER GROWTH NET<br>GOAL | MEMBER GROWTH<br>ACTUAL | DROPPED<br>MEMBERS ACTUAL<br>(including transfers) |  |
| JULY/AUG/SEPT | 7             | 14          | 22            | JULY/AUG/SEPT         | 169                       | 1,129                   | 1,038                                              |  |
| OCT/NOV/DEC   | 15            | 0           | 0             | OCT/NOV/DEC           | 469                       | 0                       | 0                                                  |  |
| JAN/FEB/MAR   | 14            | 0           | 0             | JAN/FEB/MAR           | 515                       | 0                       | 0                                                  |  |
| APR/MAY/JUNE  | 15            | 0           | 0             | APR/MAY/JUNE          | 418                       | 0                       | 0                                                  |  |

## GOALS AND ACTUAL NEW CLUBS CUMULATIVE

| DROPPED CLUBS: 22  DROPPED MEMBERS |       | 391 CLUBS OF 1,934 ADDED 1 OR<br>MORE NEW MEMBERS | GENDER DISTRIBUTION           MALE         28,221 (61.80%)           FEMALE         17,447 (38.20%) |  |       |
|------------------------------------|-------|---------------------------------------------------|-----------------------------------------------------------------------------------------------------|--|-------|
| DECEASED                           | 81    | CLICK HERE FOR CUMULATIVE                         | TOTAL FAMILY UNIT MEMBERS                                                                           |  | 7,384 |
| CLUB CANCELLED 35 OTHER 919        |       | MEMBERSHIP DATA                                   | FAMILY MEMBERS PAYING HALF                                                                          |  | 3,838 |
| TOTAL                              | 1,035 |                                                   | DUES                                                                                                |  |       |